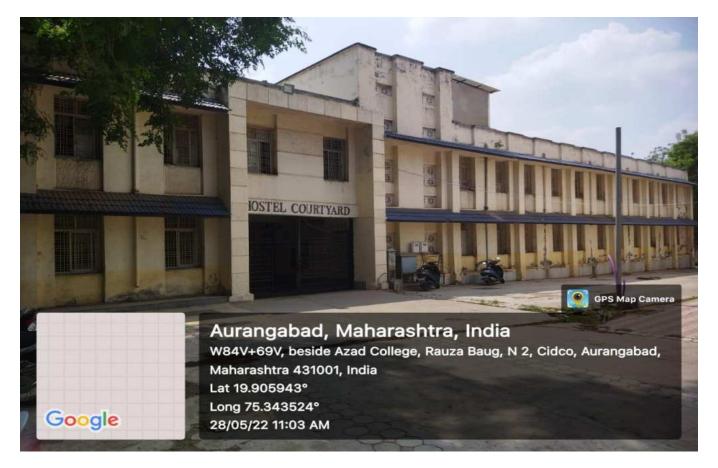

Aurangabad, Mahar Lat 19.903672° Long 75.345372° 22/03/22 12:04 PM

#### Aurangabad, Maharashtra, India Park Lane, D Sector, N-12, Bharat Mata Nagar, Rauza Baug, N 2, Cidco, Aurangabad, Maharashtra 431003, India Lat 19.903672° Long 75.345372° 22/03/22 12:04 PM



#### **Auditorium Hall**





#### Canteen



### **College Parking Facilities**



#### **College Museum and Miscellaneous**





Aurangabad, Maharashtra, India N11, MH MSH 8, Rauza Baug, N 2, Cidco, Aurangabad, Maharashtra 431003, India Lat 19.906736° Long 75.344393° 22/03/22 11:49 AM

🗕 GPS Map Camera





# Solar Panel at roof

Google



W84V+69V, beside Azad College, Rauza Baug, N 2, Cidco, Aurangabad, Maharashtra 431001, India Lat 19.905943° Long 75.343524° 28/05/22 11:49 AM

GPS Map Camera

0



# **Boys Hostel and Mess**





#### Hostel Mess -I



#### **Hostel Mess -II**