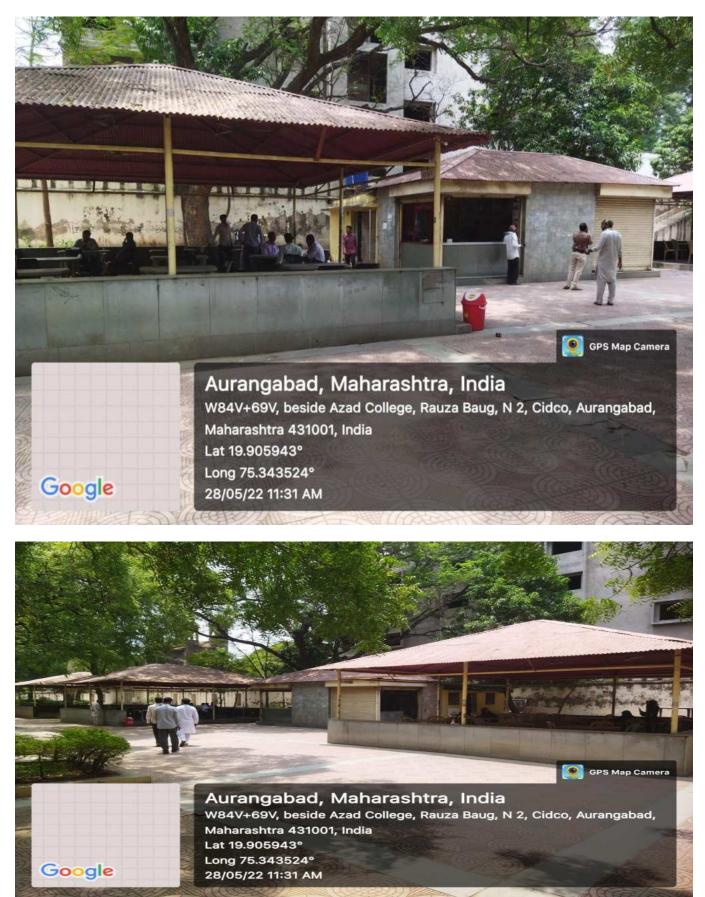

22° 21/03/22 04:00 PM

GPS Map Camera

### **Cultural and Sport Facilities**







-

A state of

V . V . W

Aurangabad, Maharashtra, India RZ campus, Rauza Baug, N 2, Cidco, Aurangabad, Maharashtra 431003, India Lat 19.906477° Long 75.345859° 22/03/22 12:14 PM

and the second second

GPS Map Camera

GPS Map Camera



Aurangabad, Maharashtra, India N12-E-2, Rauza Baug, N 2, Cidco, Aurangabad, Maharashtra 431003, India Lat 19.903792° Long 75.345263° 22/03/22 12:03 PM





N 2 Google N 2 Aurangabad, Mahar Lat 19.903672° Long 75.345372° 22/03/22 12:04 PM

#### Aurangabad, Maharashtra, India Park Lane, D Sector, N-12, Bharat Mata Nagar, Rauza Baug, N 2, Cidco, Aurangabad, Maharashtra 431003, India Lat 19.903672° Long 75.345372° 22/03/22 12:04 PM



#### **Auditorium Hall**





#### Canteen



### **College Parking Facilities**



#### **College Museum and Miscellaneous**





Aurangabad, Maharashtra, India N11, MH MSH 8, Rauza Baug, N 2, Cidco, Aurangabad, Maharashtra 431003, India Lat 19.906736° Long 75.344393° 22/03/22 11:49 AM

🗕 GPS Map Camera





# Solar Panel at roof

Google



W84V+69V, beside Azad College, Rauza Baug, N 2, Cidco, Aurangabad, Maharashtra 431001, India Lat 19.905943° Long 75.343524° 28/05/22 11:49 AM

GPS Map Camera

0



# **Boys Hostel and Mess**





#### Hostel Mess -I



#### **Hostel Mess -II**