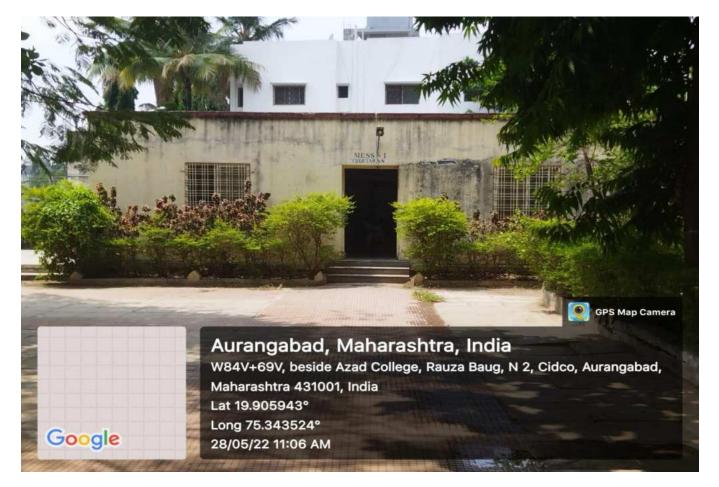

903672° Long 75.345372° 22/03/22 12:04 PM

#### Aurangabad, Maharashtra, India Park Lane, D Sector, N-12, Bharat Mata Nagar, Rauza Baug, N 2, Cidco, Aurangabad, Maharashtra 431003, India Lat 19.903672° Long 75.345372° 22/03/22 12:04 PM



#### **Auditorium Hall**





#### Canteen



### **College Parking Facilities**



#### **College Museum and Miscellaneous**





Aurangabad, Maharashtra, India N11, MH MSH 8, Rauza Baug, N 2, Cidco, Aurangabad, Maharashtra 431003, India Lat 19.906736° Long 75.344393° 22/03/22 11:49 AM

🗕 GPS Map Camera





# Solar Panel at roof

Google



W84V+69V, beside Azad College, Rauza Baug, N 2, Cidco, Aurangabad, Maharashtra 431001, India Lat 19.905943° Long 75.343524° 28/05/22 11:49 AM

GPS Map Camera

0



# **Boys Hostel and Mess**





#### Hostel Mess -I



#### **Hostel Mess -II**