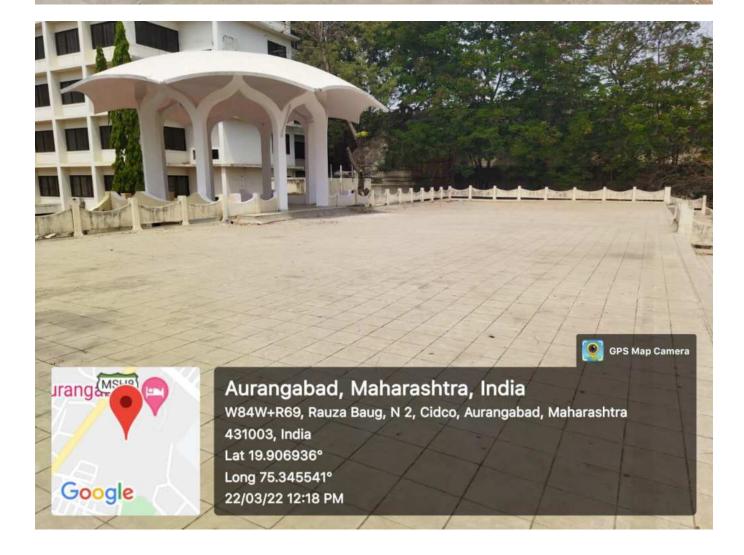

### **Cultural and Sport Facilities**

-

A state of

V . V . W

Aurangabad, Maharashtra, India RZ campus, Rauza Baug, N 2, Cidco, Aurangabad, Maharashtra 431003, India Lat 19.906477° Long 75.345859° 22/03/22 12:14 PM