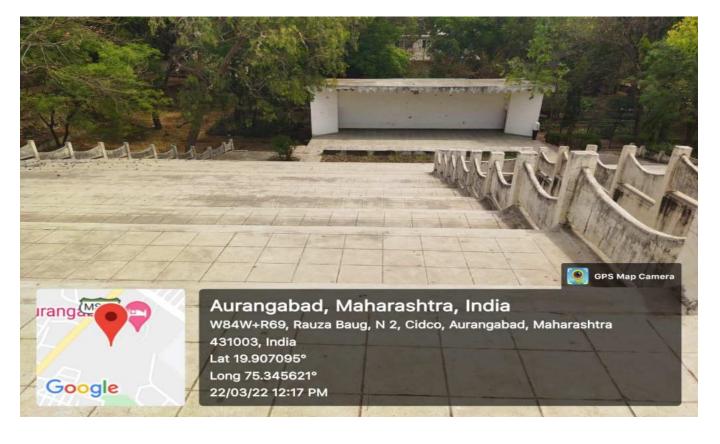

### **Cultural and Sport Facilities**

-

A state of

V . V . W

Aurangabad, Maharashtra, India RZ campus, Rauza Baug, N 2, Cidco, Aurangabad, Maharashtra 431003, India Lat 19.906477° Long 75.345859° 22/03/22 12:14 PM