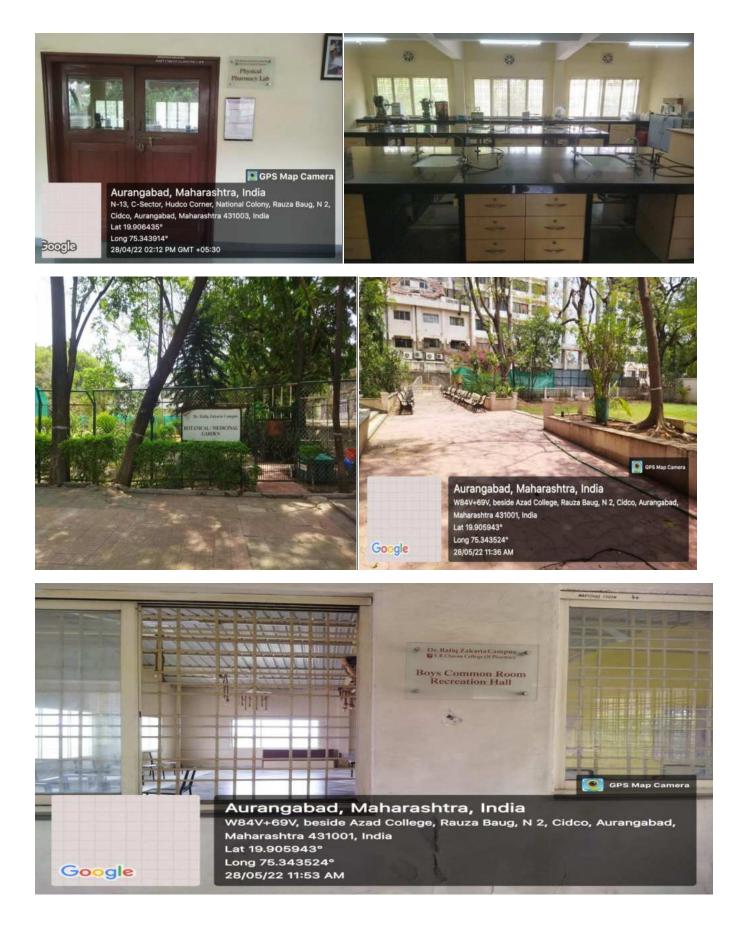

#### **Academics Facilities**

### **Cultural and Sport Facilities**

-

A state of

V . V . W

Aurangabad, Maharashtra, India RZ campus, Rauza Baug, N 2, Cidco, Aurangabad, Maharashtra 431003, India Lat 19.906477° Long 75.345859° 22/03/22 12:14 PM

# **Boys Hostel and Mess**