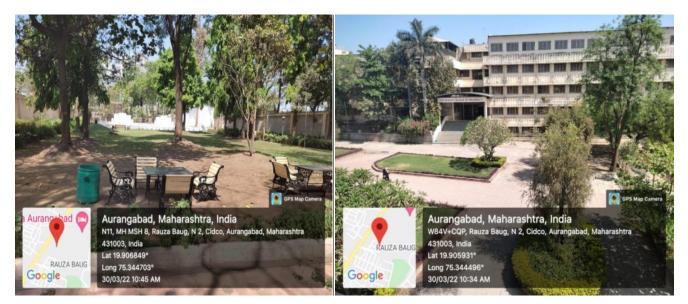

### **Cultural and Sport Facilities**

-

A state of

V . V . W

Aurangabad, Maharashtra, India RZ campus, Rauza Baug, N 2, Cidco, Aurangabad, Maharashtra 431003, India Lat 19.906477° Long 75.345859° 22/03/22 12:14 PM