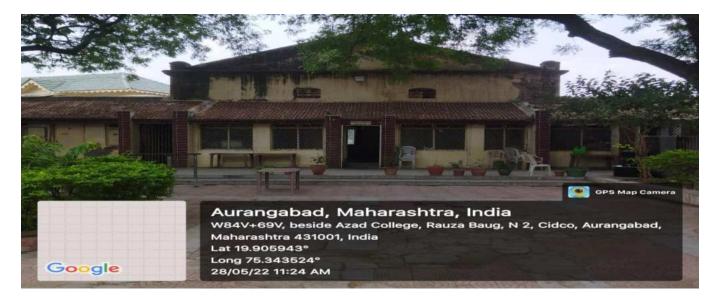

3/22 12:04 PM

#### Aurangabad, Maharashtra, India Park Lane, D Sector, N-12, Bharat Mata Nagar, Rauza Baug, N 2, Cidco, Aurangabad, Maharashtra 431003, India Lat 19.903672° Long 75.345372° 22/03/22 12:04 PM



#### **Auditorium Hall**





#### Canteen



### **College Parking Facilities**



#### **College Museum and Miscellaneous**





Aurangabad, Maharashtra, India N11, MH MSH 8, Rauza Baug, N 2, Cidco, Aurangabad, Maharashtra 431003, India Lat 19.906736° Long 75.344393° 22/03/22 11:49 AM

🗕 GPS Map Camera





# Solar Panel at roof

Google



W84V+69V, beside Azad College, Rauza Baug, N 2, Cidco, Aurangabad, Maharashtra 431001, India Lat 19.905943° Long 75.343524° 28/05/22 11:49 AM

GPS Map Camera

0



# **Boys Hostel and Mess**





#### Hostel Mess -I



#### **Hostel Mess -II**