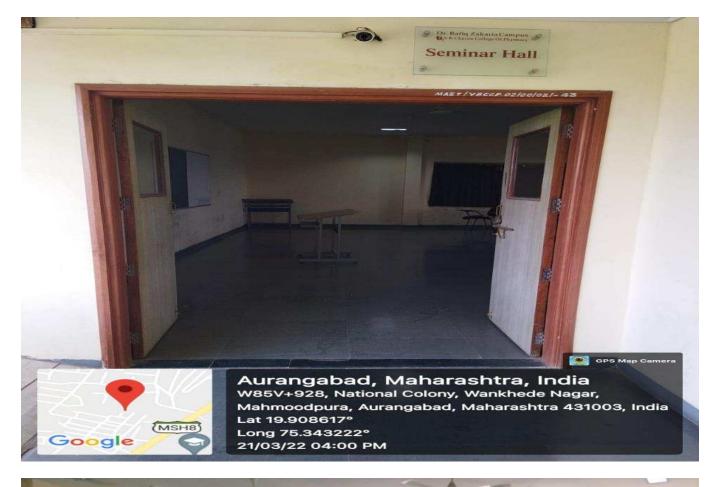

#### **Seminar Hall**

MSH8

Google

Aurangabad, Maharashtra, India W85V+928, National Colony, Wankhede Nagar, Mahmoodpura, Aurangabad, Maharashtra 431003, India Lat 19.908617° Long 75.343222° 21/03/22 04:00 PM