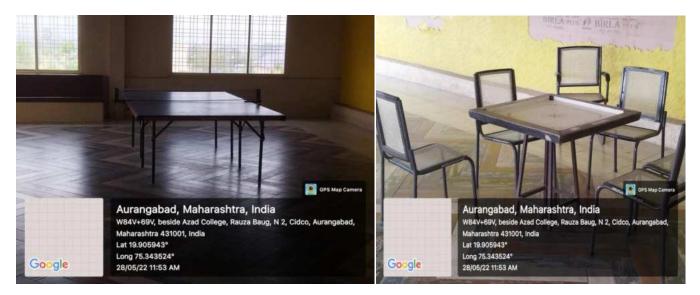

#### **College Museum and Miscellaneous**

Aurangabad, Maharashtra, India N11, MH MSH 8, Rauza Baug, N 2, Cidco, Aurangabad, Maharashtra 431003, India Lat 19.906736° Long 75.344393° 22/03/22 11:49 AM

🗕 GPS Map Camera