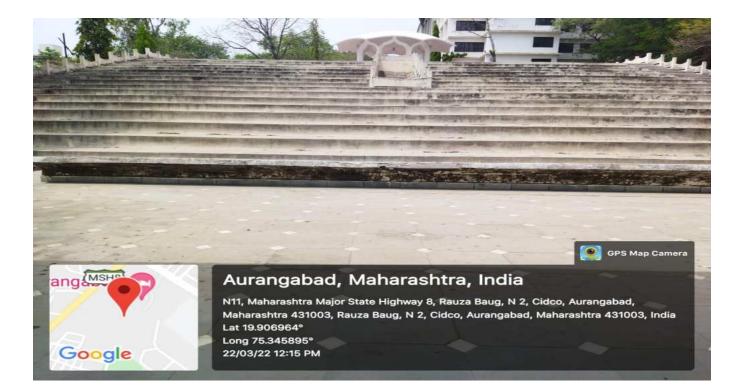

### **Cultural and Sport Facilities**

-

A state of

V . V . W

Aurangabad, Maharashtra, India RZ campus, Rauza Baug, N 2, Cidco, Aurangabad, Maharashtra 431003, India Lat 19.906477° Long 75.345859° 22/03/22 12:14 PM