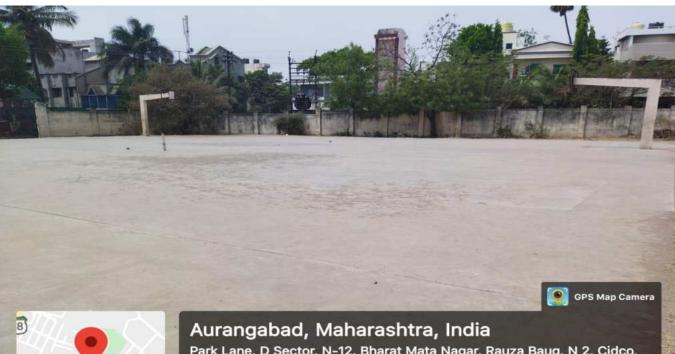

### **Cultural and Sport Facilities**

-

A state of

V . V . W

Aurangabad, Maharashtra, India RZ campus, Rauza Baug, N 2, Cidco, Aurangabad, Maharashtra 431003, India Lat 19.906477° Long 75.345859° 22/03/22 12:14 PM

#### Aurangabad, Maharashtra, India Park Lane, D Sector, N-12, Bharat Mata Nagar, Rauza Baug, N 2, Cidco, Aurangabad, Maharashtra 431003, India Lat 19.903672° Long 75.345372° 22/03/22 12:04 PM