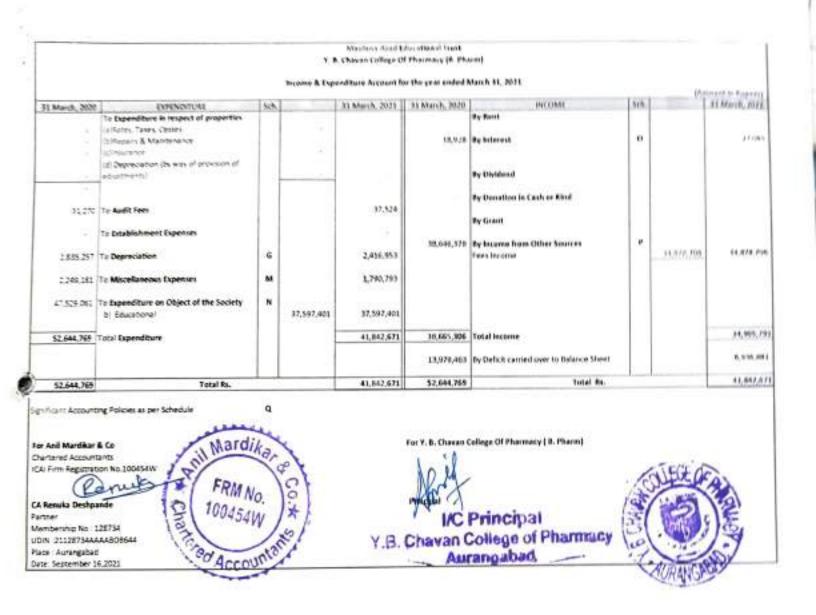

Merdensing Ma. 040740 Place : Mureby: pose ( 06-01-2024

Deckar Says

r. B. Charten College of Pharmacy

t3

ų,

Income & Expenditure Account for the year ending 31 March 2023 Y.B. Chavan College Of Pharmacy (B. Pharm) MAULANA AZAD EDUCATION TRUST

| A N N N N N N N N N N N N N N N N N N N | 1 Million Contraction Contraction |      |                |             |                                        |      |             |
|-----------------------------------------|-----------------------------------|------|----------------|-------------|----------------------------------------|------|-------------|
| 1-Mar-12                                | EXPENDITURE                       | dis. | Sch. 31-Mar-23 | 31-Mur-22   | INCOME                                 | Sch. | \$1.Mar.22  |
|                                         | To Audit Fees                     |      |                | 12,046      | 2,046 By Interest                      | 0    | 11,403      |
| 21,59,238                               | To Depreciation                   | ×    | 21,84,814      | 4,58,26,416 | By Income from Openations              | ۵.   | 6,77,52,569 |
| 16,43,428                               | To Missellaneous Expenses         | 2    | 145,53,15      |             | Fees Income                            |      |             |
|                                         |                                   |      |                |             | Ity Written off Liabilities & Advances | 0    | Cat 013     |

31-Mar-22

55 - 38

| 6,79,26,515 |     | Total                                                    | 4,53,33,462 | 6,79,36,515 |    | Total                                              | 4,58,38,462 |
|-------------|-----|----------------------------------------------------------|-------------|-------------|----|----------------------------------------------------|-------------|
|             |     | 81                                                       | 1           | 2,13,76,630 |    | 8,50,447 To Surplus carried over to Balarice Sheet | 1,90,447    |
| 6,79,26,515 | 1.1 | Total Income                                             | 4,58,38,462 | 4,65,49,634 |    | 4,45,45,015 Total Expenditure                      | 510'89'6    |
|             |     |                                                          |             | 4,11,00,629 |    | 4,15,45,289 a) Educational Expenditures            | 1,45,289    |
| 6,62,143    | đ   | ey written off Lobelbes & Advances                       |             |             | z  | To Expanditure on object of the Trust              |             |
| 0.000       | )   | the first determine with the burner of the second second | j           |             | į. |                                                    |             |