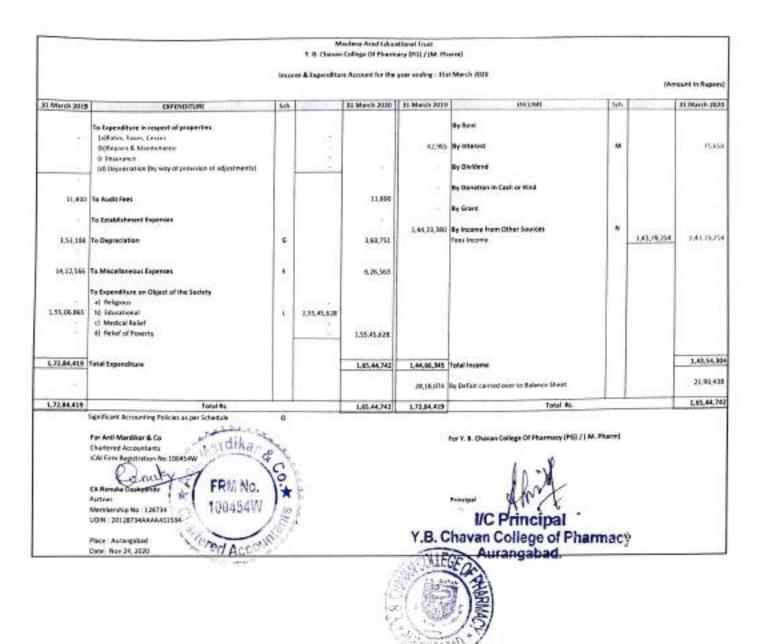

Merdensing Ma. 040740 Place : Mureby: pose ( 06-01-2024

Deckar Says

r. B. Charten College of Pharmacy

t3

ų,

Income & Expenditure Account for the year ending 31 March 2023 Y.B. Chavan College Of Pharmacy (B. Pharm) MAULANA AZAD EDUCATION TRUST

| A N N N N N N N N N N N N N N N N N N N | 1 Million Contraction Contraction |      |                |             |                                        |      |             |
|-----------------------------------------|-----------------------------------|------|----------------|-------------|----------------------------------------|------|-------------|
| 1-Mar-12                                | EXPENDITURE                       | dis. | Sch. 31-Mar-23 | 31-Mur-22   | INCOME                                 | Sch. | \$1.Mar.22  |
|                                         | To Audit Fees                     |      |                | 12,046      | 2,046 By Interest                      | 0    | 11,403      |
| 21,59,238                               | To Depreciation                   | ×    | 21,84,814      | 4,58,26,416 | By Income from Openations              | ۵.   | 6,77,52,569 |
| 16,43,428                               | To Missellaneous Expenses         | 2    | 145,53,15      |             | Fees Income                            |      |             |
|                                         |                                   |      |                |             | Ity Written off Liabilities & Advances | 0    | Cat 013     |

31-Mar-22

55 - 38

| 6,79,26,515 |     | Total                                                    | 4,53,33,462 | 6,79,36,515 |    | Total                                              | 4,58,38,462 |
|-------------|-----|----------------------------------------------------------|-------------|-------------|----|----------------------------------------------------|-------------|
|             |     | 81                                                       | 1           | 2,13,76,630 |    | 8,50,447 To Surplus carried over to Balarice Sheet | 1,90,447    |
| 6,79,26,515 | 1.1 | Total Income                                             | 4,58,38,462 | 4,65,49,634 |    | 4,45,45,015 Total Expenditure                      | 510'89'6    |
|             |     |                                                          |             | 4,11,00,629 |    | 4,15,45,289 a) Educational Expenditures            | 1,45,289    |
| 6,62,143    | đ   | ey written off Lobelbes & Advances                       |             |             | z  | To Expanditure on object of the Trust              |             |
| 0.000       | )   | the first determine with the burner of the second second | j           |             | į. |                                                    |             |

These Financials have been extracted from the books of accounts, which have been audited by us and form part of the financials and should be read along with our audit report dated 27th October, 2023 [UDIN : 230407409655AP8083] of Maulana Azad Education Trust. These Financials have been extracted for the limited purpose of submission to Strentory. regulatory Government authorities.

# For C N K & Associates LLP

Chartered Accountants

ICM Fem Registration No. J01961 W/ W - 300036

Digitally signed by Drivition Pitabi-takan SAPR Unite: 2014.01.08 15.28.47 +05.507 Membership No. 040740 PRABHAKAR DIWAKAR Place : Mumbai Diwakar Sapre SAPRE Partner

Date: 08-01-2024

FOR Y.B. Chavan College Df Phermacy (B. Pherm)