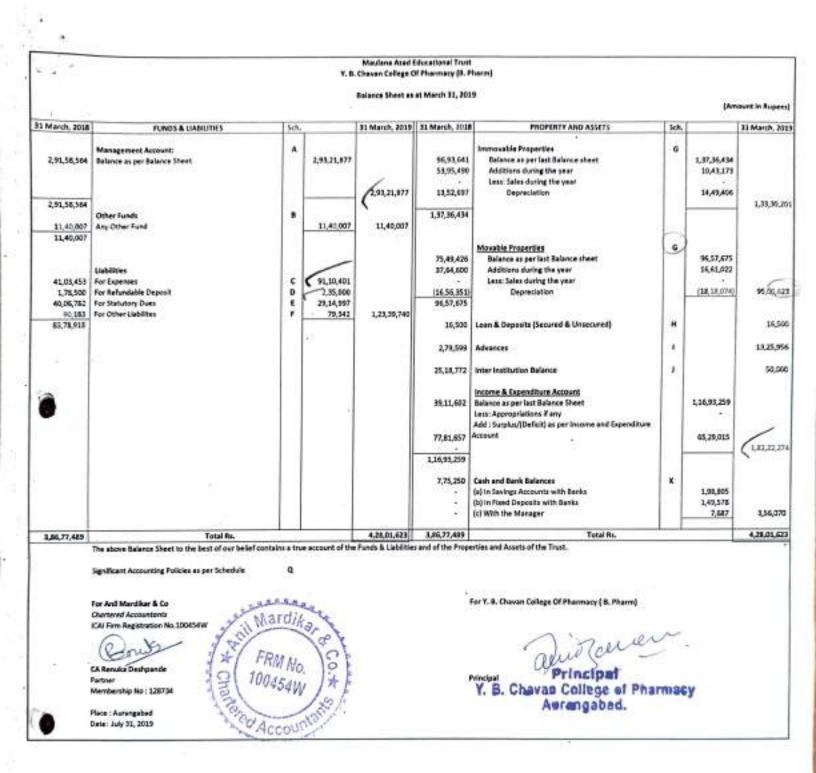

Depreciation is provided on the Fixed Assets under the written down Value method at the rates and in the manner prescribed by Income Tax Act, 1961 & has been charged to the Income and Expenditure Account.

#### 5 REVENUE RECOGNITION

a) Income from fees has been recognized on receipt basis. b) Interest income is accrued on the basis of interest certificate provided by bank.

Loans & advances, deposits, inter-institutional balances and other balances are subject to confirmations. 6

For Maulana Azad Educational Trust Y. B. Chavan College Of Pharmacy (PG) / (M. Pharm

Principal

I/C Principal Place : Aurangabad Y.B. Chavan College of Pharmacy

Date: Nov 24, 2020 Aurangabad

## MAULANA AZAD EDUCATIONAL TRUST

# Y. B. CHAVAN COLLEGE OF PHARMACY (UG) (B. PHARM)

FINANCIAL STATEMENTS

2018-19







2.1

|      | Particulars                                                      | As at          |        | Asat            |
|------|------------------------------------------------------------------|----------------|--------|-----------------|
| _    | Faritoan                                                         | March 31, 2019 |        | rch 31, 20      |
|      | Management Account:                                              |                |        | '               |
|      | Opening balance                                                  | 7,91,58,564    |        | 2,01,25,3       |
|      | Add : Received During The Year<br>Lesis : TDS Amount Transferred | 1,64,800       |        | 50,34,5<br>(1,7 |
| _    |