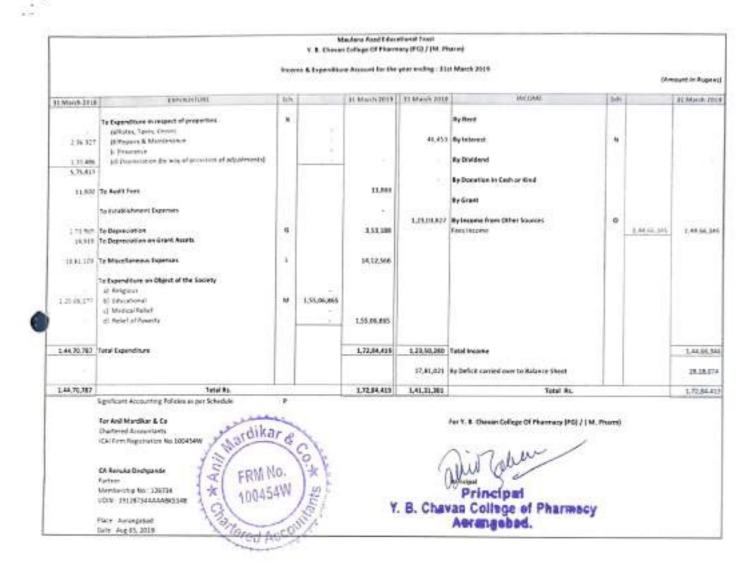

Merdensing Ma. 040740 Place : Mureby: pose ( 06-01-2024

Deckar Says

r. B. Charten College of Pharmacy

t3

ų,

Income & Expenditure Account for the year ending 31 March 2023 Y.B. Chavan College Of Pharmacy (B. Pharm) MAULANA AZAD EDUCATION TRUST

| A N N N N N N N N N N N N N N N N N N N | 1 Million Contraction Contraction |      |                |             |                                        |      |             |
|-----------------------------------------|-----------------------------------|------|----------------|-------------|----------------------------------------|------|-------------|
| 1-Mar-12                                | EXPENDITURE                       | dis. | Sch. 31-Mar-23 | 31-Mur-22   | INCOME                                 | Sch. | \$1.Mar.22  |
|                                         | To Audit Fees                     |      |                | 12,046      | 2,046 By Interest                      | 0    | 11,403      |
| 21,59,238                               | To Depreciation                   | ×    | 21,84,814      | 4,58,26,416 | By Income from Openations              | ۵.   | 6,77,52,569 |
| 16,43,428                               | To Missellaneous Expenses         | 2    | 145,53,15      |             | Fees Income                            |      |             |
|                                         |                                   |      |                |             | Ity Written off Liabilities & Advances | 0    | Cat 013     |

31-Mar-22

55 - 38

| 6,79,26,515 |     | Total                                                    | 4,53,33,462 | 6,79,36,515 |    | Total                                              | 4,58,38,462 |
|-------------|-----|----------------------------------------------------------|-------------|-------------|----|----------------------------------------------------|-------------|
|             |     | 81                                                       | 1           | 2,13,76,630 |    | 8,50,447 To Surplus carried over to Balarice Sheet | 1,90,447    |
| 6,79,26,515 | 1.1 | Total Income                                             | 4,58,38,462 | 4,65,49,634 |    | 4,45,45,015 Total Expenditure                      | 510'89'6    |
|             |     |                                                          |             | 4,11,00,629 |    | 4,15,45,289 a) Educational Expenditures            | 1,45,289    |
| 6,62,143    | đ   | ey written off Lobelbes & Advances                       |             |             | z  | To Expanditure on object of the Trust              |             |
| 0.000       | )   | the first determine with the burner of the second second | j           |             | į. |                                                    |             |