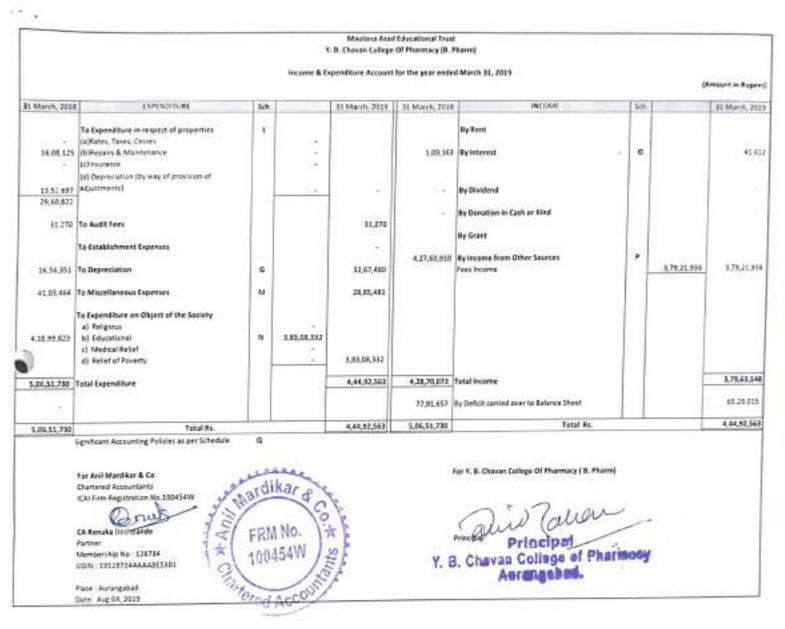

epreciation is provided on the Fixed Assets under the written down Value method at the rates and in the manner prescribed by Income Tax Act, 1961 & has been charged to the Income and Expenditure Account.

#### 5 REVENUE RECOGNITION

a) Income from fees has been recognized on receipt basis. b) Interest income is accrued on the basis of interest certificate provided by bank.

Loans & advances, deposits, inter-institutional balances and other balances are subject to confirmations. 6

For Maulana Azad Educational Trust Y. B. Chavan College Of Pharmacy (PG) / (M. Pharm

Principal

I/C Principal Place : Aurangabad Y.B. Chavan College of Pharmacy

Date: Nov 24, 2020 Aurangabad

## MAULANA AZAD EDUCATIONAL TRUST

# Y. B. CHAVAN COLLEGE OF PHARMACY (UG) (B. PHARM)

FINANCIAL STATEMENTS

2018-19







2.1

|      | Particulars                                                      | As at          |        | Asat            |
|------|------------------------------------------------------------------|----------------|--------|-----------------|
| _    | Faritoan                                                         | March 31, 2019 |        | rch 31, 20      |
|      | Management Account:                                              |                |        | '               |
|      | Opening balance                                                  | 7,91,58,564    |        | 2,01,25,3       |
|      | Add : Received During The Year<br>Lesis : TDS Amount Transferred | 1,64,800       |        | 50,34,5<br>(1,7 |
| _    |