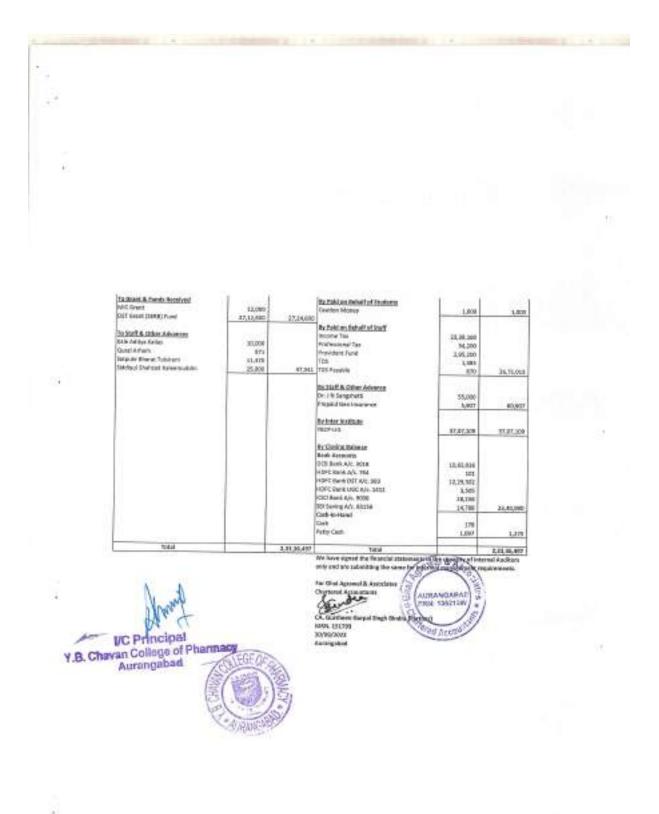

#### Maslers And Extractional Trust Y.B. Classes Caloge Of Pharmetry (S. Pharme) Receipt and Paperant Account for the year anding idox March, 2015

| RECEIPTS                             | AMO         | UNT               | FAVWEN25                                                                                                                                                                                                                                                                                                                                                                                                                                                                                                                                                                                                                                                                                            | AMO                   | SUNT          |
|--------------------------------------|-------------|-------------------|-----------------------------------------------------------------------------------------------------------------------------------------------------------------------------------------------------------------------------------------------------------------------------------------------------------------------------------------------------------------------------------------------------------------------------------------------------------------------------------------------------------------------------------------------------------------------------------------------------------------------------------------------------------------------------------------------------|-----------------------|---------------|
| To Opening Balance                   |             |                   | By Dependent                                                                                                                                                                                                                                                                                                                                                                                                                                                                                                                                                                                                                                                                                        |                       |               |
| Bank Accesnts<br>DCB Bank A/c. \$025 |             |                   | Advertisisment Exp.                                                                                                                                                                                                                                                                                                                                                                                                                                                                                                                                                                                                                                                                                 | 98,254                |               |
|                                      | 153         |                   | Affiliation Feen                                                                                                                                                                                                                                                                                                                                                                                                                                                                                                                                                                                                                                                                                    | 10,30,000             |               |
| DO8 Bank A/c, 3052                   | 4,95,357    |                   | W CTE Spices Grant Exponditu (Holistic Hai                                                                                                                                                                                                                                                                                                                                                                                                                                                                                                                                                                                                                                                          |                       |               |
| HOPC Bank A/c. 133                   | 1,490       | V16016            | Audit Fest                                                                                                                                                                                                                                                                                                                                                                                                                                                                                                                                                                                                                                                                                          | 70,600                |               |
| SBLOwek A/c. 3058                    | 37,678      | 4,34,624          |                                                                                                                                                                                                                                                                                                                                                                                                                                                                                                                                                                                                                                                                                                     | 4,308                 |               |
| Cash-io-Hand                         | 1.11        |                   | Bank Commission (Excess Costs Deposit)                                                                                                                                                                                                                                                                                                                                                                                                                                                                                                                                                                                                                                                              | 8,623                 |               |
| Cash                                 | - FA        |                   | Opaning Expenses                                                                                                                                                                                                                                                                                                                                                                                                                                                                                                                                                                                                                                                                                    | 45,245                |               |
| Petty Cash                           | 17          | 63                | Conil Expenses                                                                                                                                                                                                                                                                                                                                                                                                                                                                                                                                                                                                                                                                                      | 62,359                |               |
| And a second second second second    |             |                   | Electricity Expenses                                                                                                                                                                                                                                                                                                                                                                                                                                                                                                                                                                                                                                                                                | 1,55,410              |               |
| To Fees Received From Students       |             |                   | Function & Programme                                                                                                                                                                                                                                                                                                                                                                                                                                                                                                                                                                                                                                                                                | 8,290                 |               |
| Admission Cancellation Feet          | 7,000       |                   | Continuing Exp                                                                                                                                                                                                                                                                                                                                                                                                                                                                                                                                                                                                                                                                                      | 1,910                 |               |
| Admission form                       | 1,77,100    |                   | GeneralInturinte                                                                                                                                                                                                                                                                                                                                                                                                                                                                                                                                                                                                                                                                                    | 2,231                 |               |
| Bomoficke Feels                      | 22,208      |                   | Internet Expenses                                                                                                                                                                                                                                                                                                                                                                                                                                                                                                                                                                                                                                                                                   | 20,244                |               |
| Development Page                     | 63,73,201   |                   | Laboratory Expenses                                                                                                                                                                                                                                                                                                                                                                                                                                                                                                                                                                                                                                                                                 | 4,40,250              |               |
| Rae                                  | 1.610       |                   | Lagal Expenses                                                                                                                                                                                                                                                                                                                                                                                                                                                                                                                                                                                                                                                                                      | 86,590                |               |
| Conversil Breaksge                   | 5,57,054    |                   | Medical Expenses                                                                                                                                                                                                                                                                                                                                                                                                                                                                                                                                                                                                                                                                                    | 2,000                 |               |
| Identity Card Fees                   | 200         |                   | Misc, Expenses                                                                                                                                                                                                                                                                                                                                                                                                                                                                                                                                                                                                                                                                                      | 58,242                |               |
| Imp Satalonal Fees                   | 74,800      |                   | Newspaper Exponses                                                                                                                                                                                                                                                                                                                                                                                                                                                                                                                                                                                                                                                                                  | 3,349                 |               |
| Misc. Fees                           | 1,829       |                   | Postage Expenses                                                                                                                                                                                                                                                                                                                                                                                                                                                                                                                                                                                                                                                                                    | 1,509                 |               |
| T.C. Freez                           | 54,250      |                   | Printing & Statismery                                                                                                                                                                                                                                                                                                                                                                                                                                                                                                                                                                                                                                                                               | 2,69,389              |               |
| Training Cartificate Page            | 38,752      |                   |                                                                                                                                                                                                                                                                                                                                                                                                                                                                                                                                                                                                                                                                                                     |                       |               |
| Tuition Teas                         |             |                   | Processing Fees                                                                                                                                                                                                                                                                                                                                                                                                                                                                                                                                                                                                                                                                                     | 87,966                |               |
| ILFOOD FREE                          | 6,10,72,026 | 8.75,75,056       | Professional Fame                                                                                                                                                                                                                                                                                                                                                                                                                                                                                                                                                                                                                                                                                   | 54,000                |               |
|                                      |             |                   | Registration Fees                                                                                                                                                                                                                                                                                                                                                                                                                                                                                                                                                                                                                                                                                   | 17,019                |               |
| To Other Receipts                    | 100000      |                   | Remuneration                                                                                                                                                                                                                                                                                                                                                                                                                                                                                                                                                                                                                                                                                        | 3,06,750              |               |
| Affiliation Fees                     | 3,00,000    |                   | Repair & Maintonance                                                                                                                                                                                                                                                                                                                                                                                                                                                                                                                                                                                                                                                                                | 6,05,358              |               |
| Bank Commission (Cash Deputit)       | 8,276       |                   | Salary Non Teaching                                                                                                                                                                                                                                                                                                                                                                                                                                                                                                                                                                                                                                                                                 | 1,38,55,309           |               |
| Dodal Enterprises                    | 1,39,009    |                   | Solary Teaching                                                                                                                                                                                                                                                                                                                                                                                                                                                                                                                                                                                                                                                                                     | 2,24,11,689           |               |
| Rarua Expenses                       | 7,542       |                   | Security Charges                                                                                                                                                                                                                                                                                                                                                                                                                                                                                                                                                                                                                                                                                    | 9.00,000              |               |
| Bank Antonost                        | 64          |                   | Subscription & Journals                                                                                                                                                                                                                                                                                                                                                                                                                                                                                                                                                                                                                                                                             | 12,570                |               |
| Sale of Scrap                        | 24,400      | 5,23,223          | Dewnlopment Fees                                                                                                                                                                                                                                                                                                                                                                                                                                                                                                                                                                                                                                                                                    | 99,925                |               |
|                                      |             |                   | Imp Seistonal Face                                                                                                                                                                                                                                                                                                                                                                                                                                                                                                                                                                                                                                                                                  | 500                   |               |
| To Receipts on Behalf of Studerin    |             |                   | Turton Fees                                                                                                                                                                                                                                                                                                                                                                                                                                                                                                                                                                                                                                                                                         | 7,58,050              |               |
| Caution Microsy                      | 56.000      |                   | Telephone Espenses                                                                                                                                                                                                                                                                                                                                                                                                                                                                                                                                                                                                                                                                                  | 2,444                 |               |
| University Ecam Ress                 | 27,48,087   | 18.02,087         | Traveling Expenses                                                                                                                                                                                                                                                                                                                                                                                                                                                                                                                                                                                                                                                                                  | 11,958                |               |
|                                      |             |                   | Xeros Espanans                                                                                                                                                                                                                                                                                                                                                                                                                                                                                                                                                                                                                                                                                      | 43,576                | 3,95,42,786   |
| To Rescipts on Bahall of Shaff       |             |                   |                                                                                                                                                                                                                                                                                                                                                                                                                                                                                                                                                                                                                                                                                                     |                       |               |
| Income Tax                           | 27,72,500   |                   | By pold Applicat Liabilities                                                                                                                                                                                                                                                                                                                                                                                                                                                                                                                                                                                                                                                                        |                       |               |
| Professional Tax                     | 1,50,125    |                   | PF Employer Share Payable                                                                                                                                                                                                                                                                                                                                                                                                                                                                                                                                                                                                                                                                           | 1.37,055              |               |
| Provident Fund                       | 17,28,013   | 1110-002          | Caution Money                                                                                                                                                                                                                                                                                                                                                                                                                                                                                                                                                                                                                                                                                       | 3,000                 |               |
| TDS                                  | 1,09,060    | 42,65,698         | Aurongalitad Newspaper & Oht.                                                                                                                                                                                                                                                                                                                                                                                                                                                                                                                                                                                                                                                                       | 2,151                 |               |
|                                      |             | - Charles State   | Bharat Satchar Nigam Ltd.                                                                                                                                                                                                                                                                                                                                                                                                                                                                                                                                                                                                                                                                           | 831                   |               |
| To Inter Institute Balances          | L           |                   | Bonillay Stationers Pvt Ltd                                                                                                                                                                                                                                                                                                                                                                                                                                                                                                                                                                                                                                                                         | 11,149                |               |
| MAE'T EPF Account                    | 6,209       | 6,200             | Dodal Enterprises                                                                                                                                                                                                                                                                                                                                                                                                                                                                                                                                                                                                                                                                                   | 4,78,018              |               |
|                                      |             |                   | Dr Ansari Md Rius Ahmed                                                                                                                                                                                                                                                                                                                                                                                                                                                                                                                                                                                                                                                                             | 17,325                |               |
| to Grant & Funds Received            |             |                   | Bopika Consultancy Senicas                                                                                                                                                                                                                                                                                                                                                                                                                                                                                                                                                                                                                                                                          | 4,050                 |               |
| National Service Selverns (NSS)      | 22,000      | - C               | Import Services                                                                                                                                                                                                                                                                                                                                                                                                                                                                                                                                                                                                                                                                                     | 2,20,500              |               |
| Iducation LiteryScholarship          | 1.08,000    | 12                | Mr. Menaj Khan (Carteen)                                                                                                                                                                                                                                                                                                                                                                                                                                                                                                                                                                                                                                                                            | 15,818                |               |
| Sovt of India Scholarship            | 1.48.82.105 |                   |                                                                                                                                                                                                                                                                                                                                                                                                                                                                                                                                                                                                                                                                                                     |                       |               |
| University Exam TA/DA                |             | 1 m 1 m 1 m 1 m 1 | Mr. Sulton Bie Salam Tagyab                                                                                                                                                                                                                                                                                                                                                                                                                                                                                                                                                                                                                                                                         | 3,930                 |               |
| prevenently exerts infilms           | 1,52,702    | 1,51,64,800       | MSIDC Electricity                                                                                                                                                                                                                                                                                                                                                                                                                                                                                                                                                                                                                                                                                   | 9,910                 |               |
| to Staff & Other Advances            |             | 23                | Ms. Shahifi Sene Kausar                                                                                                                                                                                                                                                                                                                                                                                                                                                                                                                                                                                                                                                                             | 18,500                |               |
|                                      |             |                   | Ms, Shalkh Sese Sofficialdin                                                                                                                                                                                                                                                                                                                                                                                                                                                                                                                                                                                                                                                                        | 4,900                 |               |
| AK Electricals Works                 | 9,900       |                   | New Artant Stationers & Book Centre                                                                                                                                                                                                                                                                                                                                                                                                                                                                                                                                                                                                                                                                 | 2,65,259              |               |
| Continual Management Services        | 22,000      |                   | Selery Teaching Payalate                                                                                                                                                                                                                                                                                                                                                                                                                                                                                                                                                                                                                                                                            | 16,10,077             |               |
| Drystel Aque                         | 35,400      | - 3               | Shell-h Infan & Associatus                                                                                                                                                                                                                                                                                                                                                                                                                                                                                                                                                                                                                                                                          | 2,16D                 |               |
| Dr. Khan Dareshatwar                 | 37,500      | 3                 | Shree Sales Corporation                                                                                                                                                                                                                                                                                                                                                                                                                                                                                                                                                                                                                                                                             | 2,681                 |               |
| Varathwada Dollage of Education      | 50,000      |                   | Taj Rooks & Stationers                                                                                                                                                                                                                                                                                                                                                                                                                                                                                                                                                                                                                                                                              | 2,84D                 |               |
| Vis. Syecta Juvairia                 | 25,450      | 1180343           | Waster Arbin Baig                                                                                                                                                                                                                                                                                                                                                                                                                                                                                                                                                                                                                                                                                   | 3,600                 |               |
| Satkar Pooja Dikep                   | 67,000      | 2,36,250          | University Examines                                                                                                                                                                                                                                                                                                                                                                                                                                                                                                                                                                                                                                                                                 | 34,45,796             |               |
|                                      | 0.25.15     | 1.1.1.1.1.1.1     | University Exem TA/DA                                                                                                                                                                                                                                                                                                                                                                                                                                                                                                                                                                                                                                                                               | 1,87,550              |               |
|                                      |             |                   | National Service Scheme (NSS)                                                                                                                                                                                                                                                                                                                                                                                                                                                                                                                                                                                                                                                                       | 20,900                | 42,83,090     |
|                                      |             |                   |                                                                                                                                                                                                                                                                                                                                                                                                                                                                                                                                                                                                                                                                                                     | A                     |               |
|                                      |             |                   | By Paul on Behalf of Students                                                                                                                                                                                                                                                                                                                                                                                                                                                                                                                                                                                                                                                                       |                       |               |
|                                      |             | 3                 | Education Lossn/Scholarship                                                                                                                                                                                                                                                                                                                                                                                                                                                                                                                                                                                                                                                                         | 1,08,000              |               |
|                                      |             |                   | A second s | of the loss have been | A AR ON OWNER |
|                                      |             |                   | Govt of India Scholarship                                                                                                                                                                                                                                                                                                                                                                                                                                                                                                                                                                                                                                                                           | 1,47,47,800           | 1,48,55,810   |