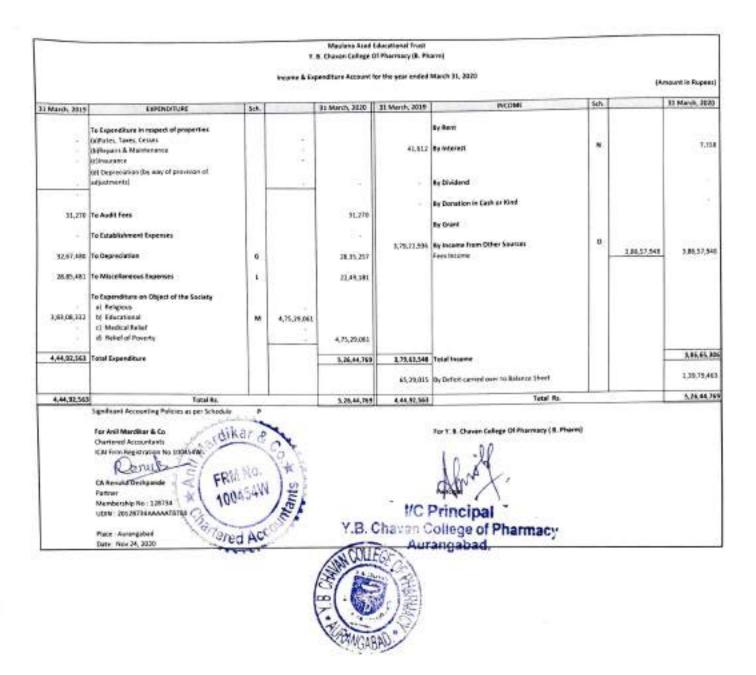

Merdensing Ma. 040740 Place : Mureby: pose ( 06-01-2024

Deckar Says

r. B. Charten College of Pharmacy

t3

ų,

Income & Expenditure Account for the year ending 31 March 2023 Y.B. Chavan College Of Pharmacy (B. Pharm) MAULANA AZAD EDUCATION TRUST

| A N N N N N N N N N N N N N N N N N N N | 1 Million Contraction Contraction |      |                |             |                                        |      |             |
|-----------------------------------------|-----------------------------------|------|----------------|-------------|----------------------------------------|------|-------------|
| 1-Mar-12                                | EXPENDITURE                       | dis. | Sch. 31-Mar-23 | 31-Mur-22   | INCOME                                 | Sch. | \$1.Mar.22  |
|                                         | To Audit Fees                     |      |                | 12,046      | 2,046 By Interest                      | 0    | 11,403      |
| 21,59,238                               | To Depreciation                   | ×    | 21,84,814      | 4,58,26,416 | By Income from Openations              | ۵.   | 6,77,52,569 |
| 16,43,428                               | To Missellaneous Expenses         | 2    | 145,53,15      |             | Fees Income                            |      |             |
|                                         |                                   |      |                |             | Ity Written off Liabilities & Advances | 0    | Cat 013     |

31-Mar-22

55 - 38

| 6,79,26,515 |     | Total                                                    | 4,53,33,462 | 6,79,36,515 |    | Total                                              | 4,58,38,462 |
|-------------|-----|----------------------------------------------------------|-------------|-------------|----|----------------------------------------------------|-------------|
|             |     | 81                                                       | 1           | 2,13,76,630 |    | 8,50,447 To Surplus carried over to Balarice Sheet | 1,90,447    |
| 6,79,26,515 | 1.1 | Total Income                                             | 4,58,38,462 | 4,65,49,634 |    | 4,45,45,015 Total Expenditure                      | 510'89'6    |
|             |     |                                                          |             | 4,11,00,629 |    | 4,15,45,289 a) Educational Expenditures            | 1,45,289    |
| 6,62,143    | đ   | ey written off Lobelbes & Advances                       |             |             | z  | To Expanditure on object of the Trust              |             |
| 0.000       | )   | the first determine with the burner of the second second | j           |             | į. |                                                    |             |