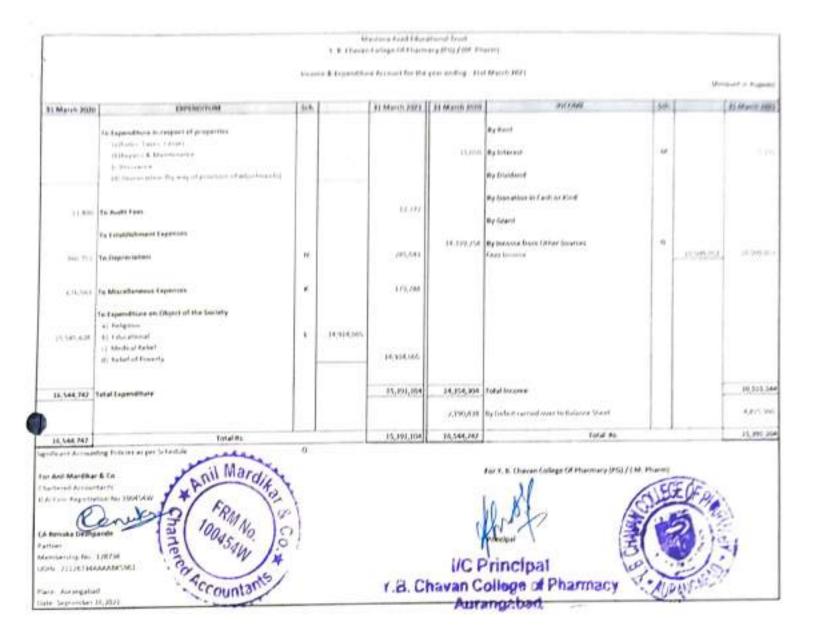

Merdensing Ma. 040740 Place : Mureby: pose ( 06-01-2024

Deckar Says

r. B. Charten College of Pharmacy

t3

ų,

Income & Expenditure Account for the year ending 31 March 2023 Y.B. Chavan College Of Pharmacy (B. Pharm) MAULANA AZAD EDUCATION TRUST

| A N N N N N N N N N N N N N N N N N N N | 1 Million Contraction Contraction |      |                |             |                                        |      |             |
|-----------------------------------------|-----------------------------------|------|----------------|-------------|----------------------------------------|------|-------------|
| 1-Mar-12                                | EXPENDITURE                       | dis. | Sch. 31-Mar-23 | 31-Mur-22   | INCOME                                 | Sch. | \$1.Mar.22  |
|                                         | To Audit Fees                     |      |                | 12,046      | 2,046 By Interest                      | 0    | 11,403      |
| 21,59,238                               | To Depreciation                   | ×    | 21,84,814      | 4,58,26,416 | By Income from Openations              | ۵.   | 6,77,52,569 |
| 16,43,428                               | To Missellaneous Expenses         | 2    | 145,53,15      |             | Fees Income                            |      |             |
|                                         |                                   |      |                |             | Ity Written off Liabilities & Advances | 0    | Cat 013     |

31-Mar-22

55 - 38

| 6,79,26,515 |     | Total                                                    | 4,53,33,462 | 6,79,36,515 |    | Total                                              | 4,58,38,462 |
|-------------|-----|----------------------------------------------------------|-------------|-------------|----|----------------------------------------------------|-------------|
|             |     | 81                                                       | 1           | 2,13,76,630 |    | 8,50,447 To Surplus carried over to Balarice Sheet | 1,90,447    |
| 6,79,26,515 | 1.1 | Total Income                                             | 4,58,38,462 | 4,65,49,634 |    | 4,45,45,015 Total Expenditure                      | 510'89'6    |
|             |     |                                                          |             | 4,11,00,629 |    | 4,15,45,289 a) Educational Expenditures            | 1,45,289    |
| 6,62,143    | đ   | ey written off Lobelbes & Advances                       |             |             | z  | To Expanditure on object of the Trust              |             |
| 0.000       | )   | the first determine with the burner of the second second | j           |             | į. |                                                    |             |