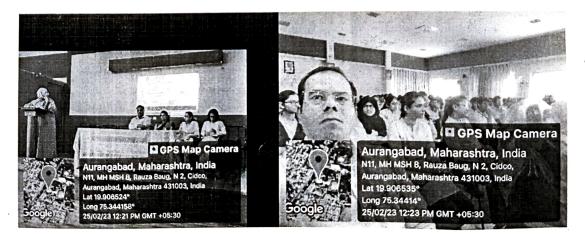

#### **Description of activity:**

A one-hour online session was conducted by Adv. Mrs. Shubhangi More, High Court Aurangabad. She briefed the staff (Teaching and non-teaching staff) and students about sexual harassment and various laws existing for it. She also guided student to behave appropriately and respect each other.

#### d. Summary & conclusion

A one-hour webinar was held to increase student's awareness about sexual harassment at work place. All students of B. Pharm and staff members were participated in the event.